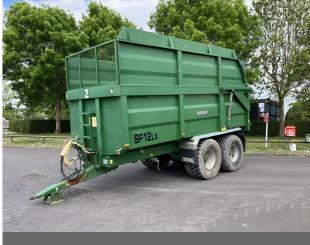

## Richard Western RICHARD WESTERN SF12LX SILAGE

£15,500 (excl VAT)

Just In

## **Machine Specifications**

| Price        | £15,500 (excl VAT) | Year      | 2016                             |
|--------------|--------------------|-----------|----------------------------------|
| Make         | Richard Western    | Model     | RICHARD WESTERN<br>SF12LX SILAGE |
| Stock Number | W3-18090.B         | Condition | Good                             |