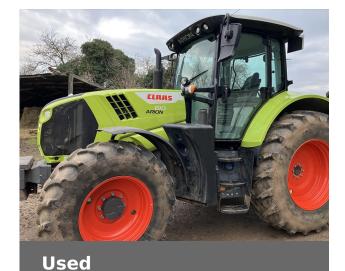

## **CLAAS ARION 610 CLASSIC**

£51,000 (excl VAT)

Just In

## Machine Specifications

| Price                      | £51,000 (excl VAT) | Year                        | 2021              |
|----------------------------|--------------------|-----------------------------|-------------------|
| Make                       | CLAAS              | Model                       | ARION 610 CLASSIC |
| Stock Number               | SR00009571         | Engine Hours                | 3088              |
| Engine Type                | Engine AdBlue      | Road Speed                  | 40 KPH            |
| Drive Type                 | Mechanical         | Front Tyre Size / Condition | 420/85 R28 50%    |
| Rear Tyre Size / Condition | 520/85 R38 70%     | Condition                   | Excellent         |
| Spools Rear                | 3                  | Front Suspension            | ~                 |
| Air Conditioning           | ✓                  | Cab Suspension              | ~                 |
| Air Brakes                 | ✓                  | Pick Up Hitch               | ✓                 |
| Eco PTO                    |                    | ✓                           |                   |