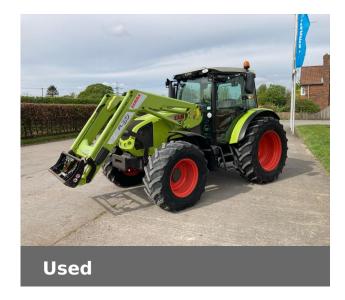

# **Machine Specifications**

| Price                      | £31,500 (excl VAT) | Year                        | 2015          |
|----------------------------|--------------------|-----------------------------|---------------|
| Make                       | CLAAS              | Model                       | AXOS 340      |
| Stock Number               | CL-A2220832.A      | Engine Hours                | 3590          |
| Road Speed                 | 40 KPH             | Front Tyre Size / Condition | 480/65×24 70% |
| Rear Tyre Size / Condition | 540/65x34 60%      | Condition                   | Excellent     |
| Loader Make                | Claas FL80         | Cab Type                    | CX            |
| Spools Rear                | 2                  | Air Conditioning            | ✓             |
| Pick Up Hitch              | ✓                  | Loader                      | ✓             |

## Additional Information:

CX Model. 40kph, Hyd F/R, Hyd splitter, Air conditioning. Fitted with FL loader with Q/A Mach and parallel lift.