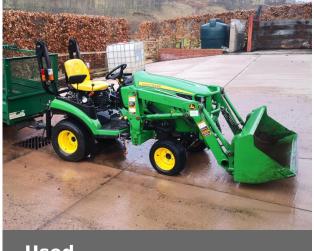

## JOHN DEERE 1026 COMPACT TRACTOR

£8,500 (excl VAT)

#### Additional Information:

Fitted with Front Loader, Snow Plough and Spare Set of Ag Wheels and Tyres