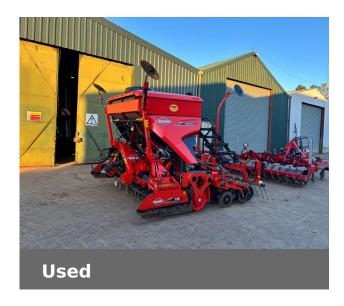

# Kuhn VENTA 3030 COBINATION

£27,000 (excl VAT)

Just In

### **Machine Specifications**

| •            |                    |           |                          |
|--------------|--------------------|-----------|--------------------------|
| Price        | £27,000 (excl VAT) | Year      | 2018                     |
| Make         | Kuhn               | Model     | VENTA 3030<br>COBINATION |
| Stock Number | KU-42-010210       | Condition | Excellent                |

### Additional Information:

Done 969 HA, Pre emerge markers, Discs 90% good, Bout markers, Hyd coulter raise