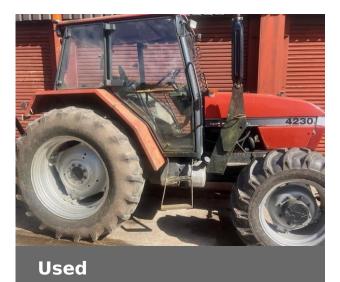

## Case 7230

£6,000 (excl VAT)

#### **Machine Specifications**

| Price                      | £6,000 (excl VAT) | Year                        | 111    |
|----------------------------|-------------------|-----------------------------|--------|
| Make                       | Case              | Model                       | 7230   |
| Stock Number               | 11018380          | Engine Hours                | 9520   |
| Engine Type                | Engine EGR        | Road Speed                  | 30 KPH |
| Drive Type                 | Mechanical        | Front Tyre Size / Condition | 90%    |
| Rear Tyre Size / Condition | 30%               | Condition                   | Good   |
| Loader Make                | TRIMA             | Spools Rear                 | 2      |
| Pick Up Hitch              | ✓                 | Loader                      | ✓      |