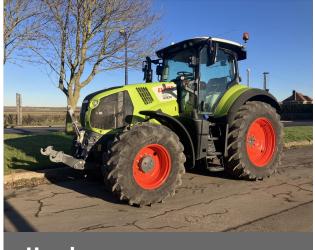

## CLAAS AXION 830

£93,500 (excl VAT)

### **Machine Specifications**

| -                          |                    |                             |               |
|----------------------------|--------------------|-----------------------------|---------------|
| Price                      | £93,500 (excl VAT) | Year                        | 2020          |
| Make                       | CLAAS              | Model                       | AXION 830     |
| Stock Number               | CL-A6000906.A      | Engine Hours                | 1121          |
| Engine Type                | Engine AdBlue      | Road Speed                  | 50 KPH        |
| Drive Type                 | Mechanical         | Front Tyre Size / Condition | 600/65/28 85% |
| Rear Tyre Size / Condition | 650/65/42 85%      | Condition                   | Excellent     |
| Cab Type                   | CIS+               | Spools Rear                 | 3             |
| Spools Front               | 1                  | Front Suspension            | ✓             |
| Front Linkage              | ~                  | Air Conditioning            | ✓             |
| Cab Suspension             | ~                  | Air Brakes                  | ✓             |
| Electric Hydraulics        | ~                  | Pick Up Hitch               | ✓             |
|                            |                    |                             |               |