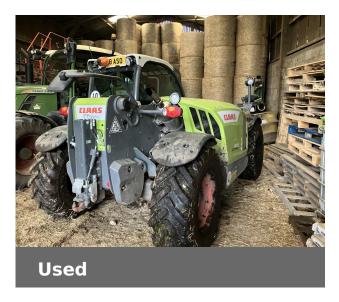

## **CLAAS SCORPION 6035**

£43,000 (excl VAT)

## **Machine Specifications**

| Price                       | £43,000 (excl VAT) | Year                       | 2018           |
|-----------------------------|--------------------|----------------------------|----------------|
| Make                        | CLAAS              | Model                      | SCORPION 6035  |
| Stock Number                | SR00009769         | Engine Hours               | 6000           |
| Engine Type                 | 6                  | Road Speed (kph)           | 40 KPH         |
| Headstock Type              | Hyd Scorpion       | Drive Type                 | Hydroydro      |
| Carriage Type               | scorpion           | Road Speed                 | 460/70 R24     |
| Front Tyre Size / Condition | 460/70 R24 20%     | Rear Tyre Size / Condition | 460/70 R24 20% |
| Condition                   | Very good          | Lift Height (m)            | 6              |
| Lift Capacity (t)           | 3.5                | SLI Working                | Yes            |
| Hyd Locking                 | ✓                  | Data Tag                   | ✓              |
| Boom Suspension             | ✓                  | Air Con                    | <b>✓</b>       |
| Trailer Brakes              | ✓                  | Pick Up Hitch              | ✓              |