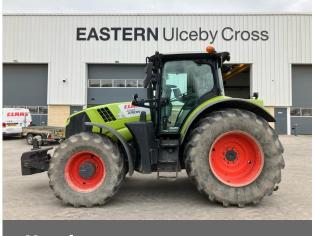

## CLAAS ARION 660

£77,000 (excl VAT)

### **Machine Specifications**

| •                           |                    |                            |               |
|-----------------------------|--------------------|----------------------------|---------------|
| Price                       | £77,000 (excl VAT) | Year                       | 2018          |
| Make                        | CLAAS              | Model                      | ARION 660     |
| Stock Number                | CL-A7700717.A      | Engine Hours               | 3746          |
| Road Speed                  | 50 KPH             | Drive Type                 | CVarioT       |
| Front Tyre Size / Condition | 600/65R28 70%      | Rear Tyre Size / Condition | 650/75R38 70% |
| Condition                   | Very good          | Spools Rear                | 3             |
| GPS Steering                | ✓                  | Front Suspension           | ~             |
| Front Linkage               | ✓                  | Air Conditioning           | ~             |
| Cab Suspension              | ✓                  | Air Brakes                 | ~             |
| Pick Up Hitch               | ✓                  | Data Tag                   | ✓             |