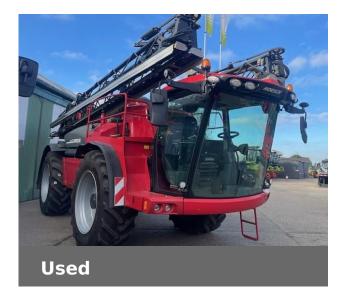

# Horsch LEEB 6.300 PT

£249,800 (excl VAT)

# **Machine Specifications**

| Price               | £249,800 (excl VAT) | Year                        | 2023                                  |
|---------------------|---------------------|-----------------------------|---------------------------------------|
| Make                | Horsch              | Model                       | LEEB 6.300 PT                         |
| Stock Number        | 11016762            | Front Tyre Size / Condition | Michelin AxioBib II<br>650/85R42 100% |
| HP                  | 300                 | Nozzle Format               | 4:0                                   |
| Section Control     | 15 sections         | Engine Hours                | 3500 est.                             |
| Additional Wheels   | No                  | Tank Type Format            | Plastic                               |
| Suspension          | Air                 | Pump Type                   | Centrifugal & Piston<br>Diaphragm     |
| Pump Size           | 1,000l/min          | Tank Size (ltr)             | 6,000                                 |
| Format              | SP                  | Boom Size                   | 36m                                   |
| Boom Height Control | BoomControl ProPlus | Operating Terminal          | None                                  |