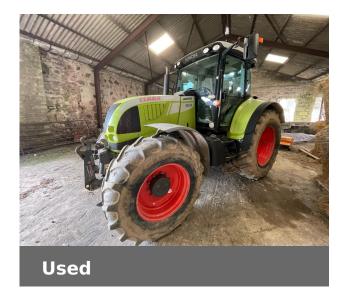

## **CLAAS ARION 640**

£25,000 (excl VAT)

## **Machine Specifications**

| Price                       | £25,000 (excl VAT) | Year                       | 2010      |
|-----------------------------|--------------------|----------------------------|-----------|
| Make                        | CLAAS              | Model                      | ARION 640 |
| Stock Number                | 30041531           | Engine Hours               | 5700      |
| Front Tyre Size / Condition | 420/85R28          | Rear Tyre Size / Condition | 520/85R38 |
| Condition                   | Very good          | Spools Rear                | 3         |