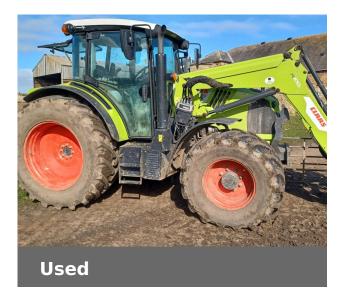

## **CLAAS ARION 430**

£49,500 (excl VAT)

Just In

Finance Example: From £755 a month\* (excl.VAT)

## **Machine Specifications**

| Price                      | £49,500 (excl VAT) | Year                        | 2019          |
|----------------------------|--------------------|-----------------------------|---------------|
| Make                       | CLAAS              | Model                       | ARION 430     |
| Stock Number               | 81184525           | Engine Hours                | 2950          |
| Engine Type                | Engine AdBlue      | Road Speed                  | 40 KPH        |
| Drive Type                 | Mechanical         | Front Tyre Size / Condition | 480/65R28 80% |
| Rear Tyre Size / Condition | 600/65R38 80%      | Condition                   | Excellent     |
| Loader Make                | claas              | Spools Rear                 | 3             |
| Air Conditioning           | ✓                  | Air Brakes                  | ✓             |
| Pick Up Hitch              | <b>✓</b>           | Loader                      | ✓             |
| Eco PTO                    |                    | ✓                           |               |