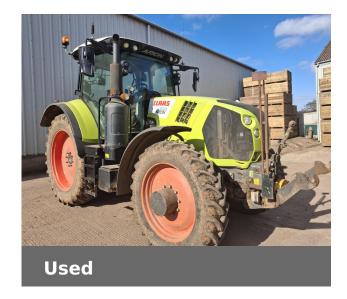

### **CLAAS ARION 650**

£66,000 (excl VAT)

# **Machine Specifications**

| •                          |                    |                             |                |
|----------------------------|--------------------|-----------------------------|----------------|
| Price                      | £66,000 (excl VAT) | Year                        | 2019           |
| Make                       | CLAAS              | Model                       | ARION 650      |
| Stock Number               | 91184559           | Engine Hours                | 3330           |
| Engine Type                | Engine AdBlue      | Road Speed                  | 50 KPH         |
| Drive Type                 | Mechanical         | Front Tyre Size / Condition | 420/85 R28 70% |
| Rear Tyre Size / Condition | 520/85 R38 70%     | Condition                   | Excellent      |
| Cab Type                   | CIS +              | Spools Rear                 | 4              |
| Front Suspension           | ✓                  | Front PTO                   | ✓              |
| Front Linkage              | ✓                  | Air Conditioning            | <b>✓</b>       |
| Cab Suspension             | ✓                  | Air Brakes                  | ✓              |
| Electric Hydraulics        | ✓                  | Pick Up Hitch               | ✓              |
| Eco PTO                    |                    | ✓                           |                |