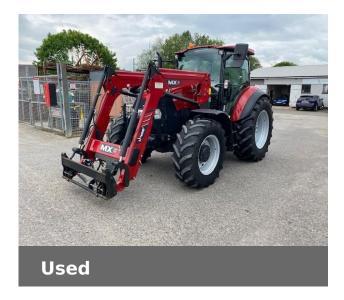

# CASE 120C FARMHALL

£39,500 (excl VAT)

## **Fully Appraised**

| Price                      | £39,500 (excl VAT) | Year                        | 2022          |
|----------------------------|--------------------|-----------------------------|---------------|
| Make                       | CASE               | Model                       | 120C FARMHALL |
| Stock Number               | 51091983           | Engine Hours                | 1700          |
| Engine Type                | Engine AdBlue      | Road Speed                  | 40 KPH        |
| Drive Type                 | Hydroydro          | Front Tyre Size / Condition | 380/70R24 30% |
| Rear Tyre Size / Condition | 480/70R34 80%      | Condition                   | Excellent     |
| Loader Make                | Mx                 | Spools Rear                 | 2             |
| Air Conditioning           | ✓                  | Pick Up Hitch               | ✓             |
| Loader                     | <b>✓</b>           | Eco PTO                     | ✓             |