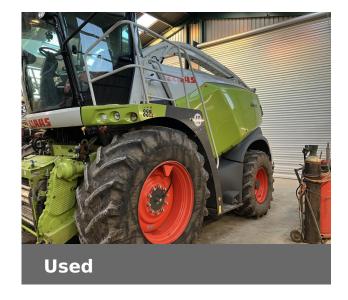

# **CLAAS JAGUAR 960 4WD**

£225,000 (excl VAT)

## **Machine Specifications**

| Price                      | £225,000 (excl VAT) | Year                        | 2021           |
|----------------------------|---------------------|-----------------------------|----------------|
| Make                       | CLAAS               | Model                       | JAGUAR 960 4WD |
| Stock Number               | CL-50200951.A       | Pick Up Size (m)            | 3              |
| Engine Hours               | 2403                | Cylinder Hours              | 1530           |
| Number of Blades           | 20                  | Drive Type                  | Hydroydro      |
| Road Speed (kph)           | 40 KPH              | Front Tyre Size / Condition | 710/70 R38 90% |
| Rear Tyre Size / Condition | 600/65 R28 90%      | Condition                   | Excellent      |
| Roller Crop Press          | ✓                   | Auto Shearbar               | ✓              |
| Auto Lube                  | ✓                   | Air Conditioning            | ✓              |
| Corn Cracker               |                     | ✓                           |                |