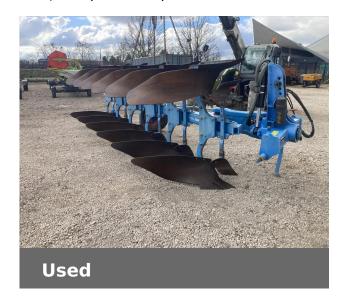

# Lemken JUWEL 8 M 5 N90

£17,500 (excl VAT)

#### Additional Information:

Hyd Front Furrow, W52 Bodies, DS1 Skimmer, 340/55-16 Wheel, Manual Width Adj, In Furrow only, Good Metal, 6th Furrow extension DurraMax