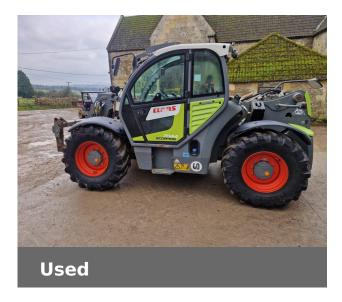

## **CLAAS SCORPION 7044**

£45,500 (excl VAT)

## **Machine Specifications**

| Price                       | £45,500 (excl VAT) | Year                       | 2018           |
|-----------------------------|--------------------|----------------------------|----------------|
| Make                        | CLAAS              | Model                      | SCORPION 7044  |
| Stock Number                | CL-416110132.A     | Engine Hours               | 8500           |
| Engine Type                 | 7                  | Road Speed (kph)           | 40 KPH         |
| Headstock Type              | JCB QFIT           | Drive Type                 | Hydroydro      |
| Carriage Type               | JCB QFIT           | Road Speed                 | 500/70/R24     |
| Front Tyre Size / Condition | 500/70/R24 30%     | Rear Tyre Size / Condition | 500/70/R24 30% |
| Condition                   | Very good          | Lift Height (m)            | 7              |
| Lift Capacity (t)           | 4.4T               | SLI Working                | Yes            |
| Lola                        | ✓                  | Hyd Locking                | ✓              |
| Data Tag                    | ✓                  | Boom Suspension            | ✓              |
| Air Con                     | ✓                  | Trailer Brakes             | ✓              |
| Pick Up Hitch               |                    | ✓                          |                |