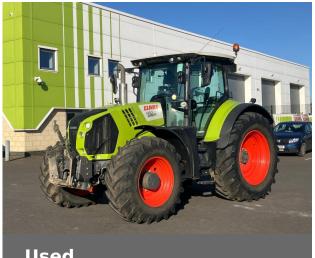

## **CLAAS ARION 660 CMATIC CEBIS**

#### £83,000 (excl VAT)

### **Machine Specifications**

| •                          |                    |                             |                           |
|----------------------------|--------------------|-----------------------------|---------------------------|
| Price                      | £83,000 (excl VAT) | Year                        | 2020                      |
| Make                       | CLAAS              | Model                       | ARION 660 CMATIC<br>CEBIS |
| Stock Number               | CL-A7702258.A      | Engine Hours                | 4469                      |
| Engine Type                | Engine AdBlue      | Road Speed                  | 50 КРН                    |
| Drive Type                 | CVarioT            | Front Tyre Size / Condition | 540/65/30 65%             |
| Rear Tyre Size / Condition | 650/65/42 65%      | Condition                   | Very good                 |
| Cab Type                   | Cebis              | Spools Rear                 | 4                         |
| GPS Steering               | ✓                  | Spools Front                | 1                         |
| Front Suspension           | ✓                  | Front Linkage               | ✓                         |
| Air Conditioning           | ✓                  | Cab Suspension              | ✓                         |
| Air Brakes                 | ✓                  | Electric Hydraulics         | ✓                         |
| Pick Up Hitch              | ✓                  | Eco PTO                     | ✓                         |