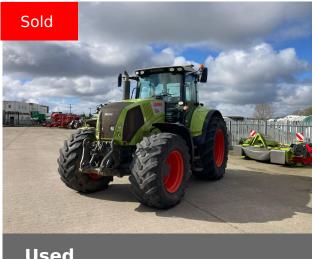

## CLAAS USED 2011 AXION 850

| Contact details |               |
|-----------------|---------------|
| Dealer:         | CLAAS EASTERN |
| Branch:         |               |
| Contact:        |               |
| Stock number:   | CL-A3001266.A |

## **Machine Specifications**

| Price                      | SOLD          | Year                        | 2011                |
|----------------------------|---------------|-----------------------------|---------------------|
| Make                       | CLAAS         | Model                       | USED 2011 AXION 850 |
| Stock Number               | CL-A3001266.A | Engine Hours                | 8109                |
| Engine Type                | Engine EGR    | Road Speed                  | 50 KPH              |
| Drive Type                 | Mechanical    | Front Tyre Size / Condition | 600/70R30 10%       |
| Rear Tyre Size / Condition | 710/70R42 20% | Mechanical Condition        | Good                |
| Physical Condition         | Very good     | Spools Rear                 | 4                   |