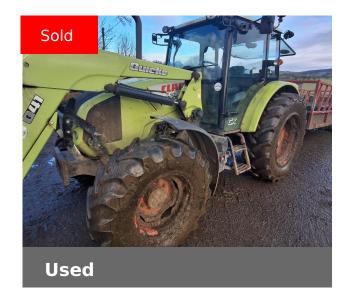

## CLAAS USED AXOS 340 CX L

Finance Example: From £425 a month\* (excl.VAT)

## **Machine Specifications**

| Price                      | SOLD                | Year                        | 2016                |
|----------------------------|---------------------|-----------------------------|---------------------|
| Make                       | CLAAS               | Model                       | USED AXOS 340 CX L  |
| Stock Number               | 71184250            | Engine Hours                | 4750                |
| Engine Type                | Engine EGR          | Road Speed                  | 40 KPH              |
| Drive Type                 | Mechanical          | Front Tyre Size / Condition | 14.9(380/85)R24 40% |
| Rear Tyre Size / Condition | 16.9(420/85)R34 40% | Condition                   | Very good           |
| Loader Make                | Quicke              | Cab Type                    | LP                  |