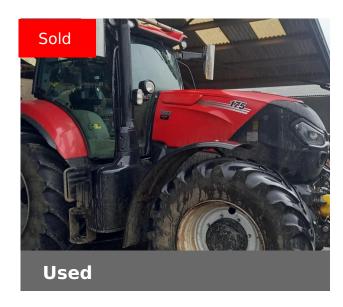

## S/H Machinery For ALL Machines USED IH PUMA 175

## **Machine Specifications**

| Price                      | SOLD                              | Year                        | 2022             |
|----------------------------|-----------------------------------|-----------------------------|------------------|
| Make                       | S/H Machinery For ALL<br>Machines | Model                       | USED IH PUMA 175 |
| Stock Number               | 31184263                          | Engine Hours                | 2700             |
| Engine Type                | Engine AdBlue                     | Road Speed                  | 50 KPH           |
| Drive Type                 | CVarioT                           | Front Tyre Size / Condition | 600              |
| Rear Tyre Size / Condition | 710 60 38%                        | Condition                   | Very good        |
| Spools Rear                | 4                                 | Spools Front                | 5                |