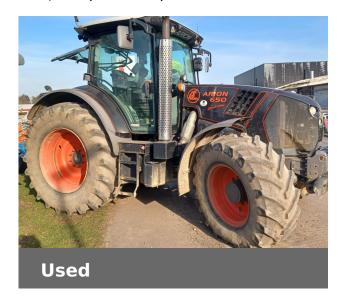

## **CLAAS ARION 650**

£63,800 (excl VAT)

## **Machine Specifications**

| Price                      | £63,800 (excl VAT) | Year                        | 2017      |
|----------------------------|--------------------|-----------------------------|-----------|
| Make                       | CLAAS              | Model                       | ARION 650 |
| Stock Number               | 81184170           | Engine Hours                | 4300      |
| Engine Type                | Engine EGR         | Road Speed                  | 50 KPH    |
| Drive Type                 | Mechanical         | Front Tyre Size / Condition | 540/65R28 |
| Rear Tyre Size / Condition | 650/65R38          | Condition                   | Excellent |
| Spools Rear                | 4                  | Front Suspension            | <b>✓</b>  |
| Front Linkage              | ✓                  | Air Conditioning            | ✓         |
| Air Brakes                 | ✓                  | Electric Hydraulics         | <b>✓</b>  |
| Pick Up Hitch              |                    | ✓                           |           |