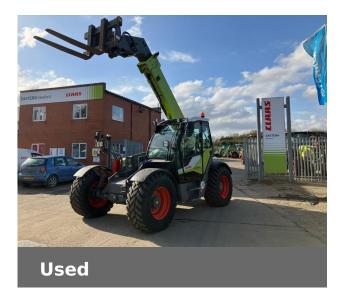

## **CLAAS SCORPION 746 VARIPOWER**

£52,000 (excl VAT)

## **Machine Specifications**

| Price                      | £52,000 (excl VAT) | Year                        | 2019                      |
|----------------------------|--------------------|-----------------------------|---------------------------|
| Make                       | CLAAS              | Model                       | SCORPION 746<br>VARIPOWER |
| Stock Number               | CL-K3500103.A      | Engine Hours                | 5500                      |
| Engine Type                | 7                  | Road Speed (kph)            | 40 KPH                    |
| Headstock Type             | Scorpion           | Drive Type                  | Hydroydro                 |
| Road Speed                 | 17.5 LR 24         | Front Tyre Size / Condition | 17.5 LR 24 70%            |
| Rear Tyre Size / Condition | 17.5 LR 24 70%     | Mechanical Condition        | Good                      |
| Physical Condition         | Average            | Lift Height (m)             | 7                         |
| Lift Capacity (t)          | 4.6                | SLI Working                 | Yes                       |
| Hyd Locking                | ✓                  | Data Tag                    | ✓                         |
| Boom Suspension            | <b>✓</b>           | Air Con                     | <b>✓</b>                  |
| Trailer Brakes             | ✓                  | Pick Up Hitch               | ✓                         |
| Pallet Fork                |                    | ✓                           |                           |
|                            |                    |                             |                           |