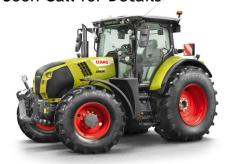

# **CLAAS ARION 650**

£78,850 (excl VAT)

Finance Example: From £1315 a month\* (excl.VAT)

# **Machine Specifications**

| Price                      | £78,850 (excl VAT) | Year                        | 2020          |
|----------------------------|--------------------|-----------------------------|---------------|
| Make                       | CLAAS              | Model                       | ARION 650     |
| Stock Number               | SR00009485         | Engine Hours                | 2520          |
| Engine Type                | Engine AdBlue      | Road Speed                  | 50 KPH        |
| Drive Type                 | Mechanical         | Front Tyre Size / Condition | 540/65/28 50% |
| Rear Tyre Size / Condition | 650/65/38 50%      | Condition                   | Very good     |
| Cab Type                   | CIS                | Spools Rear                 | 3             |
| Front Suspension           | ✓                  | Air Conditioning            | <b>✓</b>      |
| Cab Suspension             | ✓                  | Air Brakes                  | ✓             |
| Pick Up Hitch              | ✓                  | Eco PTO                     | ✓             |