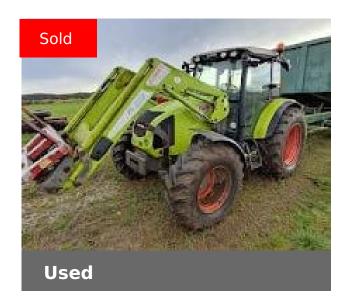

## **CLAAS USED AXOS 340**

## **Machine Specifications**

| Price                      | SOLD          | Year                        | 2009          |
|----------------------------|---------------|-----------------------------|---------------|
| Make                       | CLAAS         | Model                       | USED AXOS 340 |
| Stock Number               | 71183673      | Engine Hours                | 4400          |
| Engine Type                | Engine EGR    | Road Speed                  | 40 KPH        |
| Drive Type                 | Mechanical    | Front Tyre Size / Condition | 380/80R24 50% |
| Rear Tyre Size / Condition | 420/85R34 50% | Condition                   | Very good     |
| Loader Make                | Claas         | Spools Rear                 | 3             |