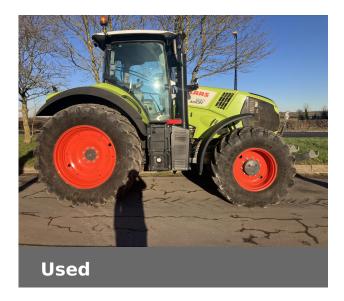

# **CLAAS AXION 830**

£98,000 (excl VAT)

Finance Example: From £1635 a month\* (excl.VAT)

### **Machine Specifications**

| -                          |                    |                             |               |
|----------------------------|--------------------|-----------------------------|---------------|
| Price                      | £98,000 (excl VAT) | Year                        | 2020          |
| Make                       | CLAAS              | Model                       | AXION 830     |
| Stock Number               | SR00009511         | Engine Hours                | 1121          |
| Engine Type                | Engine AdBlue      | Road Speed                  | 50 KPH        |
| Drive Type                 | Mechanical         | Front Tyre Size / Condition | 600/65/28 85% |
| Rear Tyre Size / Condition | 650/65/42 85%      | Condition                   | Excellent     |
| Cab Type                   | 4 Pillar           | Spools Rear                 | 3             |
| Spools Front               | 1                  | Front Linkage               | ✓             |
| Air Conditioning           | <b>✓</b>           | Cab Suspension              | ✓             |
| Air Brakes                 | ✓                  | Electric Hydraulics         | ✓             |
| Pick Up Hitch              | <b>✓</b>           | Eco PTO                     | ✓             |