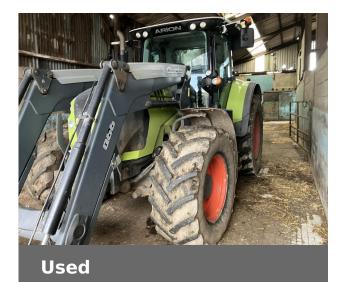

## **CLAAS ARION 650 CEBIS**

£54,000 (excl VAT) Finance Example: From £900 a month\* (excl.VAT)

## **Machine Specifications**

| -                          |                    |                             |                 |
|----------------------------|--------------------|-----------------------------|-----------------|
| Price                      | £54,000 (excl VAT) | Year                        | 2016            |
| Make                       | CLAAS              | Model                       | ARION 650 CEBIS |
| Stock Number               | SR00009516         | Engine Hours                | 5400            |
| Engine Type                | Engine EGR         | Road Speed                  | 50 KPH          |
| Drive Type                 | Mechanical         | Front Tyre Size / Condition | 540/65 R28 20%  |
| Rear Tyre Size / Condition | 650/65 R38 10%     | Condition                   | Very good       |
| Loader Make                | Quicke             | Spools Rear                 | 4               |
| Spools Front               | 2                  | Front Suspension            | ~               |
| Air Conditioning           | ✓                  | Cab Suspension              | ✓               |
| Air Brakes                 | ✓                  | Electric Hydraulics         | ~               |
| Pick Up Hitch              | ✓                  | Loader                      | ✓               |
| Eco PTO                    |                    | ✓                           |                 |