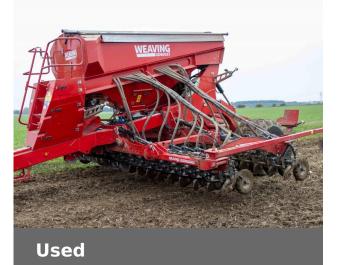

# **CLAAS WESTERN**

## WG GD 600

£35,000 (excl VAT)

## **Machine Specifications**

| Price        | £35,000 (excl VAT) | Year      | 2019    |
|--------------|--------------------|-----------|---------|
| Make         | WG                 | Model     | GD 600  |
| Stock Number | SR00007236         | Condition | Average |

### Additional Information:

Rear Tyres 800-45 x 26.5 tyres, Hydraulic brakes, Bout Markers, Eletric Half shut off, Oil Cooler, Pre Marks, 3 piont linkage hitch