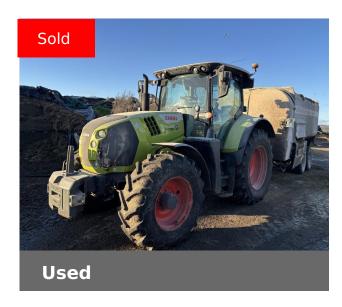

# **CLAAS USED ARION 610**

## **Machine Specifications**

| Price                      | SOLD            | Year                        | 2021            |
|----------------------------|-----------------|-----------------------------|-----------------|
| Make                       | CLAAS           | Model                       | USED ARION 610  |
| Stock Number               | 61046171        | Engine Hours                | 3550            |
| Engine Type                | Engine AdBlue   | Road Speed                  | 50 KPH          |
| Drive Type                 | Mechanical      | Front Tyre Size / Condition | 420/85 R 28 60% |
| Rear Tyre Size / Condition | 520/85 R 38 80% | Condition                   | Very good       |
| Cab Type                   | CIS             | Spools Rear                 | 3               |