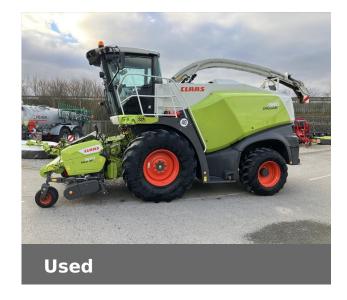

# **CLAAS JAGUAR 880**

£240,000 (excl VAT)

## **Machine Specifications**

| Price        | £240,000 (excl VAT) | Year         | 2022       |
|--------------|---------------------|--------------|------------|
| Make         | CLAAS               | Model        | JAGUAR 880 |
| Stock Number | CL-50001173.B       | Engine Hours | 1500       |