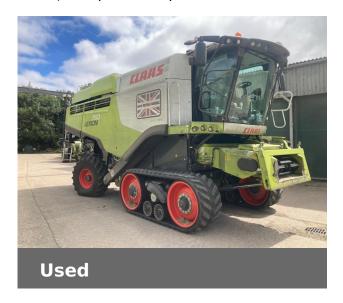

## **CLAAS LEXION 750 TT**

£199,800 (excl VAT)

### Machine Specifications

| Price                      | £199,800 (excl VAT)  | Year                        | 2019                    |
|----------------------------|----------------------|-----------------------------|-------------------------|
| Make                       | CLAAS                | Model                       | LEXION 750 TT           |
| Stock Number               | 51016555             | Engine Hours                | 1450                    |
| Cutterbar Type             | VARIO                | Cutterbar size (m)          | 7.70 / 25ft             |
| Drum Hours                 | 1150                 | Sieves                      | 3-D                     |
| Feeder House               | Standard with chains | Unloading Auger             | L                       |
| Cab Seat                   | Standard             | GPS Steering                | GPS Pilot               |
| Road Speed (kph)           | 30 KPH               | Front Tyre Size / Condition | TERRA TRAC 635mm<br>75% |
| Rear Tyre Size / Condition | 500/85R24 80%        | Condition                   | Excellent               |
| Tracks                     | ✓                    | RH V Knife                  | ✓                       |
| Dust Extractor             | ✓                    | Yield Meter                 | ✓                       |
| Telematics                 | ✓                    | Air Compressor              | ✓                       |
| Straw Chopper              | ✓                    | Chaff Spreader              | <b>✓</b>                |
|                            |                      |                             |                         |