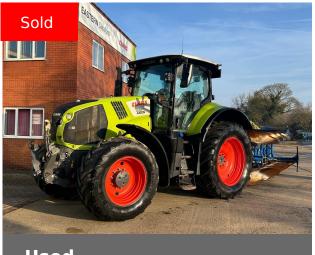

# CLAAS USED 2018 AXION 830 CEBIS

Finance Example: From £960 a month\* (excl.VAT)

### **Machine Specifications**

| Price                      | SOLD          | Year                        | 2018                         |
|----------------------------|---------------|-----------------------------|------------------------------|
| Make                       | CLAAS         | Model                       | USED 2018 AXION 830<br>CEBIS |
| Stock Number               | CL-A6000492.A | Engine Hours                | 5899                         |
| Engine Type                | Engine AdBlue | Road Speed                  | 50 KPH                       |
| Drive Type                 | Mechanical    | Front Tyre Size / Condition | 540/65R30 20%                |
| Rear Tyre Size / Condition | 650/65R42 40% | Condition                   | Very good                    |
| Cab Type                   | CIS+          | Spools Rear                 | 4                            |
| Spools Front               |               | 1                           |                              |