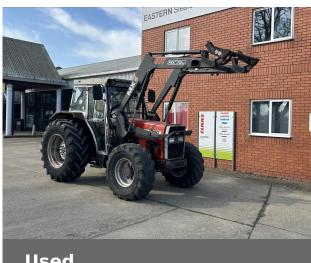

## Massey Ferguson 390

£18,500 (excl VAT)

#### **Fully Appraised**

| Price                       | £18,500 (excl VAT) | Year                       | 1995        |
|-----------------------------|--------------------|----------------------------|-------------|
| Make                        | Massey Ferguson    | Model                      | 390         |
| Stock Number                | MF-5009C47410      | Engine Hours               | 8741        |
| Road Speed                  | 30 КРН             | Drive Type                 | Mechanical  |
| Front Tyre Size / Condition | 16.9R24 15%        | Rear Tyre Size / Condition | 18.4R30 50% |
| Condition                   | Very good          | Loader Make                | MX75U       |
| Cab Type                    | Lo-line            | Spools Rear                | 2           |
| Pick Up Hitch               | ✓                  | Loader                     | ✓           |