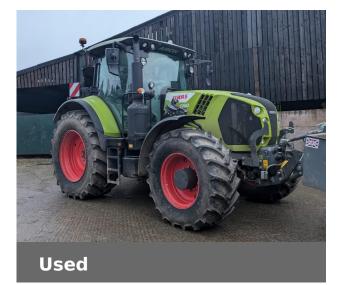

## **CLAAS WESTERN**

£95,000 (excl VAT) Finance Example: From £1585 a month\* (excl.VAT)

## **Machine Specifications**

| Price                      | £95,000 (excl VAT) | Year                        | 2022                                      |
|----------------------------|--------------------|-----------------------------|-------------------------------------------|
| Make                       | CLAAS              | Model                       | ARION 650 HEXASHIFT -<br>STAGE V CIS+ 50K |
| Stock Number               | SR00007110         | Engine Hours                | 900                                       |
| Engine Type                | Engine AdBlue      | Road Speed                  | 50 КРН                                    |
| Drive Type                 | Mechanical         | Front Tyre Size / Condition | 540/65R28 75%                             |
| Rear Tyre Size / Condition | 650/65R38 75%      | Condition                   | Very good                                 |
| Spools Rear                | 4                  | Spools Front                | 1                                         |
| Front Suspension           | ✓                  | Front PTO                   | ✓                                         |
| Front Linkage              | ✓                  | Air Conditioning            | ✓                                         |
| Cab Suspension             | ✓                  | Air Brakes                  | ✓                                         |
| Electric Hydraulics        | ✓                  | Pick Up Hitch               | ✓                                         |
| Eco PTO                    |                    | ✓                           |                                           |