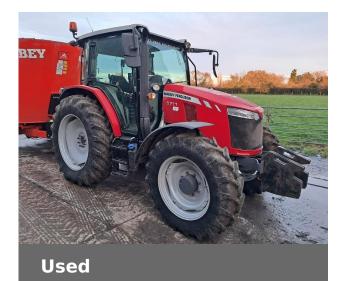

## Massey Ferguson 5711

£35,000 (excl VAT) Finance Example: From £535 a month\* (excl.VAT)

## **Machine Specifications**

| Price                      | £35,000 (excl VAT) | Year                        | 2020        |
|----------------------------|--------------------|-----------------------------|-------------|
| Make                       | Massey Ferguson    | Model                       | 5711        |
| Stock Number               | 51183356           | Engine Hours                | 1800        |
| Engine Type                | Engine EGR         | Road Speed                  | 40 KPH      |
| Drive Type                 | Mechanical         | Front Tyre Size / Condition | 13.6R28 90% |
| Rear Tyre Size / Condition | 420/85R38 90%      | Condition                   | Very good   |
| Spools Rear                | 2                  | Air Brakes                  | ✓           |
| Electric Hydraulics        | ✓                  | Pick Up Hitch               | ✓           |