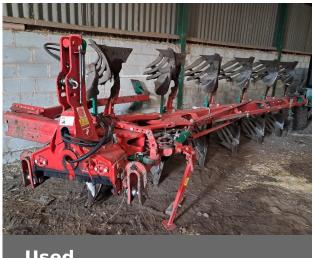

### **Machine Specifications**

| Price        | £23,000 (excl VAT) | Year      | 2021      |
|--------------|--------------------|-----------|-----------|
| Make         | Kverneland         | Model     | LB        |
| Stock Number | 51183324           | Condition | Excellent |

#### Additional Information:

6 Furrow Slatted Bodies, Shearbolt, 12"/16"/20" Vari Width, 320/60R12 Depth Wheel, Press Arm, Metal Very Good Condition