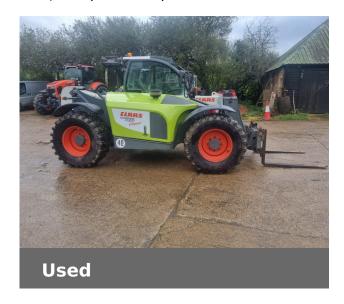

# **CLAAS SCORPION 7030**

£25,000 (excl VAT)

# **Machine Specifications**

| Price                       | £25,000 (excl VAT) | Year                       | 2011          |
|-----------------------------|--------------------|----------------------------|---------------|
| Make                        | CLAAS              | Model                      | SCORPION 7030 |
| Stock Number                | C1079              | Engine Hours               | 7589          |
| Engine Type                 | 7m                 | Road Speed (kph)           | 40 KPH        |
| Headstock Type              | PIN AND CONE       | Drive Type                 | VarioARIO     |
| Carriage Type               | Pin & Cone         | Road Speed                 | 560/70/24     |
| Front Tyre Size / Condition | 560/70/24 55%      | Rear Tyre Size / Condition | 560/70/24 55% |
| Mechanical Condition        | Good               | Lift Height (m)            | 7m            |
| Lift Capacity (t)           | 3.3t               | Hyd Locking                | ✓             |
| Boom Suspension             | ✓                  | Air Con                    | ✓             |
| Trailer Brakes              | ✓                  | Pick Up Hitch              | ✓             |
| Pallet Fork                 |                    | ✓                          |               |

### Additional Information:

Boom Suspension, Rear SA hydraulic service (trailer tip) and PUH, DEUTZ turbo engine 4 cylinder 88kW/120PS TIER III, Adjustable steering column (tilt and telescope), 150l/min Load Sensing pump, Air suspension seat, 460/70 R24 tyres, Flashing beacon, Reversing light, Worklights 2 front and 2 rear, Battery Isolator, Tilt ram lock, Air conditioning, SCS reversible fan, Pick Up Hitch, Hydraulic trailer brakes, Mirror for Auto Hitch, Removable under boom protective cover, Crab steering, Engine Imobiliser (Functioning on the ignition key), Hydraulic overload deactivation, Reversing alarm, Matbro headstock - hydraulic locking