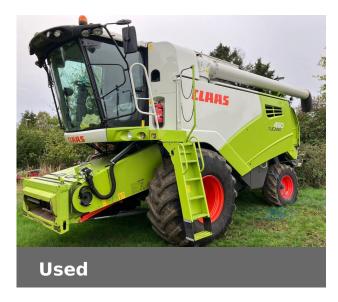

## **CLAAS TUCANO 450**

£139,500 (excl VAT)

## **Machine Specifications**

| Price                      | £139,500 (excl VAT) | Year                        | 2021          |
|----------------------------|---------------------|-----------------------------|---------------|
| Make                       | CLAAS               | Model                       | TUCANO 450    |
| Stock Number               | C1078               | Engine Hours                | 806           |
| Cutterbar Type             | VARIO               | Cutterbar size (m)          | 7.70 / 25ft   |
| Drum Hours                 | 546                 | Sieves                      | 3-D           |
| Road Speed (kph)           | 25 KPH              | Front Tyre Size / Condition | 800/65R32 90% |
| Rear Tyre Size / Condition | 500/70R24 90%       | Condition                   | Very good     |
| RH V Knife                 | ✓                   | LH Laser                    | ✓             |
| Yield Meter                | •                   | Air Compressor              | ✓             |
| Straw Chopper              | ✓                   | Chaff Spreader              | ✓             |

#### Additional Information:

546 drum hours and 806 engine hours, LASER PILOT Left, AUTO CONTOUR, Trailer hitch automatic, APS threshing system, Side risers for straw walkers, Intensive separator with straw guide system, 3D hillside sieves, Sieve adjustment electric, Grain tank 10,000 litres, Grain tank unloading tube long Ø 330 mm, Drive axle tyres 800/65 R32, Steering axle tyres 500/70 R24, Ground speed 25 km/h, Mercedes-Benz OM936 LA - 230 kW/313 hp (Stage V), air compressor, Fuel tank 650 litres, Air conditioning incl. cooler compartment, Cooling unit for storage box, CEBIS terminal, QUANTIMETER yield measurement, Printer, CLAAS Remote Service ready, TELEMATICS ready, Comfort seat air-suspended, CMOTION multifunction control lever, Inclination sensor, CLAAS Communication module (LTE), Rotating beacons 2 units, Close-proximity mirror, VARIO 770 (Type 528) and 2 wheel trolley, One owner from new and in very good conditon