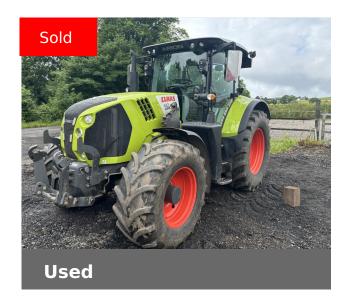

## **CLAAS USED ARION 610**

Finance Example: From £855 a month\* (excl.VAT)

## **Machine Specifications**

| Price                      | SOLD            | Year                        | 2019            |
|----------------------------|-----------------|-----------------------------|-----------------|
| Make                       | CLAAS           | Model                       | USED ARION 610  |
| Stock Number               | 61045889        | Engine Hours                | 3500            |
| Engine Type                | Engine AdBlue   | Road Speed                  | 50 KPH          |
| Drive Type                 | Mechanical      | Front Tyre Size / Condition | 540/65 r 28 40% |
| Rear Tyre Size / Condition | 650/65 r 38 60% | Condition                   | Good            |
| Cab Type                   | ATZ             | Spools Rear                 | 3               |