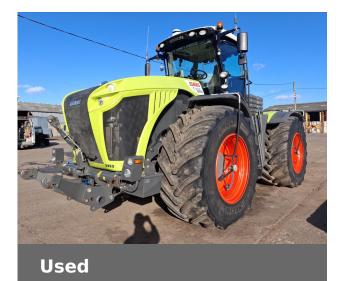

### **CLAAS XERION 5000**

£196,500 (excl VAT) Finance Example: From £2995 a month\* (excl.VAT)

## Machine Specifications

| Price                      | £196,500 (excl VAT) | Year                        | 2019                |
|----------------------------|---------------------|-----------------------------|---------------------|
| Make                       | CLAAS               | Model                       | XERION 5000         |
| Stock Number               | 91182747            | Engine Hours                | 4050                |
| Engine Type                | Engine AdBlue       | Road Speed                  | 50 КРН              |
| Drive Type                 | CVarioT             | Front Tyre Size / Condition | 900/60 R42 55%      |
| Rear Tyre Size / Condition | 900/60 R42 65%      | Condition                   | Excellent           |
| Loader Make                | None                | Саb Туре                    | Cebis ( Touchscreen |
| Spools Rear                | 6                   | GPS Steering                | ~                   |
| Spools Front               | 2                   | Front Linkage               | ~                   |
| Front Weights              | ✓                   | Air Conditioning            | ~                   |
| Cab Suspension             | ✓                   | Air Brakes                  | ~                   |
| Electric Hydraulics        |                     | ✓                           |                     |