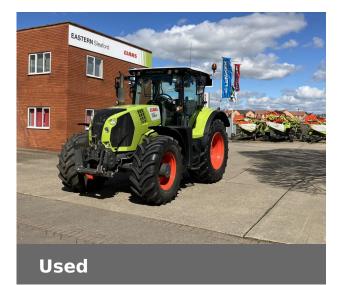

## CLAAS ARION 650

£56,000 (excl VAT) Finance Example: From £935 a month\* (excl.VAT)

#### **Machine Specifications**

| Price                      | £56,000 (excl VAT) | Year                        | 2019          |
|----------------------------|--------------------|-----------------------------|---------------|
| FILCE                      | E30,000 (EXCIVAT)  | iedi                        | 2019          |
| Make                       | CLAAS              | Model                       | ARION 650     |
| Stock Number               | CL-A7602565.A      | Engine Hours                | 4989          |
| Engine Type                | Engine AdBlue      | Road Speed                  | 50 KPH        |
| Drive Type                 | Mechanical         | Front Tyre Size / Condition | 540/65R28 40% |
| Rear Tyre Size / Condition | 650/65R38 50%      | Condition                   | Very good     |
| Cab Type                   | CIS +              | Spools Rear                 | 4             |
| Front Suspension           | ✓                  | Front Linkage               | ✓             |
| Air Conditioning           | ✓                  | Cab Suspension              | ✓             |
| Air Brakes                 | ✓                  | Electric Hydraulics         | ✓             |
| Pick Up Hitch              |                    | ✓                           |               |