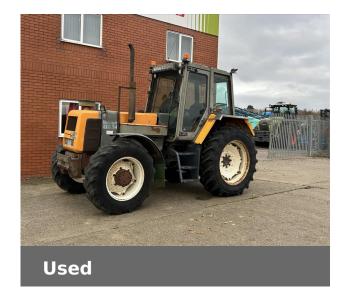

## Renault 110-54

£10,500 (excl VAT)

## **Machine Specifications**

| Price                       | £10,500 (excl VAT) | Year                       | 1993        |
|-----------------------------|--------------------|----------------------------|-------------|
| Make                        | Renault            | Model                      | 110-54      |
| Stock Number                | RE-1295776         | Engine Hours               | 11669       |
| Road Speed                  | 40 KPH             | Drive Type                 | Mechanical  |
| Front Tyre Size / Condition | 14.9R28 20%        | Rear Tyre Size / Condition | 16.9R38 95% |
| Condition                   | Good               | Cab Type                   | RZ          |
| Spools Rear                 | 3                  | Cab Suspension             | ✓           |