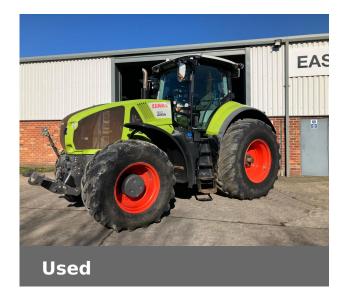

# **CLAAS USED 2017 AXION 950**

£105,000 (excl VAT)

## **Machine Specifications**

| Price                      | £105,000 (excl VAT) | Year                        | 2017                |
|----------------------------|---------------------|-----------------------------|---------------------|
| Make                       | CLAAS               | Model                       | USED 2017 AXION 950 |
| Stock Number               | CL-A2302579.A       | Engine Hours                | 4712                |
| Engine Type                | Engine AdBlue       | Road Speed                  | 50 KPH              |
| Drive Type                 | CVarioT             | Front Tyre Size / Condition | 710/60R30 40%       |
| Rear Tyre Size / Condition | 800/70R38 60%       | Mechanical Condition        | Very good           |
| Physical Condition         | Excellent           | Cab Type                    | Cebis               |
| Spools Rear                | 6                   | Spools Front                | 1                   |
| Front Suspension           | ✓                   | Air Conditioning            | <b>✓</b>            |
| Cab Suspension             | ✓                   | Air Brakes                  | ✓                   |
| Pick Up Hitch              |                     | ✓                           |                     |