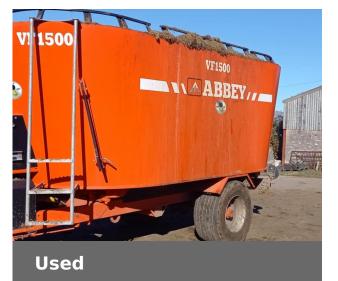

## Abbey VF1500T

£14,000 (excl VAT)

### **Machine Specifications**

| Price        | £14,000 (excl VAT) | Year      | 2016      |
|--------------|--------------------|-----------|-----------|
| Make         | Abbey              | Model     | VF1500T   |
| Stock Number | 31182855           | Condition | Very good |

#### Additional Information:

Raised top retainning ring, 435 wheels, Front R/H door with hyd chute, Rear R/H door c/w side elevato, Work lights fitted, DUE IN EARLY 2025