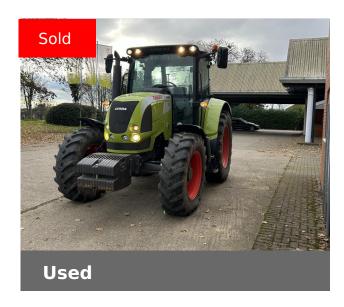

## CLAAS USED 2009 ARION 510

# **Machine Specifications**

| Price                      | SOLD        | Year                        | 2009                |
|----------------------------|-------------|-----------------------------|---------------------|
| Make                       | CLAAS       | Model                       | USED 2009 ARION 510 |
| Stock Number               | CL-A1802212 | Engine Hours                | 4651                |
| Engine Type                | Engine EGR  | Road Speed                  | 40 KPH              |
| Drive Type                 | Mechanical  | Front Tyre Size / Condition | 14.9R28 60%         |
| Rear Tyre Size / Condition | 18.4R38 65% | Condition                   | Excellent           |
| Cab Type                   | CIS         | Spools Rear                 | 2                   |

### Additional Information:

quadshift, 60LPM hyd pump. 100kg weight block 14x50kg =700KG