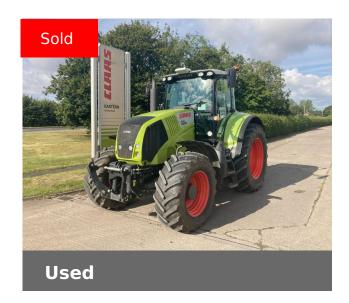

## CLAAS USED 2012 AXION 840

## **Machine Specifications**

| Price                      | SOLD          | Year                        | 2012                |
|----------------------------|---------------|-----------------------------|---------------------|
| Make                       | CLAAS         | Model                       | USED 2012 AXION 840 |
| Stock Number               | CL-A3002008.B | Engine Hours                | 4120                |
| Engine Type                | Engine EGR    | Road Speed                  | 50 KPH              |
| Drive Type                 | Mechanical    | Front Tyre Size / Condition | 540/65R30 75%       |
| Rear Tyre Size / Condition | 650/65R42 80% | Condition                   | Very good           |
| Cab Type                   | CIS           | Spools Rear                 | 4                   |