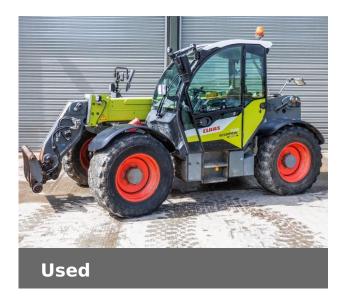

### **CLAAS SCORPION 732**

£49,500 (excl VAT)

Finance Example: From £825 a month\* (excl.VAT)

# **Machine Specifications**

| •                           |                      |                            |                      |
|-----------------------------|----------------------|----------------------------|----------------------|
| Price                       | £49,500 (excl VAT)   | Year                       | 2021                 |
| Make                        | CLAAS                | Model                      | SCORPION 732         |
| Stock Number                | 21023371             | Engine Hours               | 3321                 |
| Engine Type                 | 7.0                  | Road Speed (kph)           | 40 KPH               |
| Headstock Type              | CLAAS                | Drive Type                 | VarioARIO            |
| Carriage Type               | CLAAS                | Road Speed                 | Michelin Bibload     |
| Front Tyre Size / Condition | Michelin Bibload 30% | Rear Tyre Size / Condition | Michelin Bibload 30% |
| Condition                   | Very good            | Lift Height (m)            | 7.0                  |
| Lift Capacity (t)           | 3.2 ton              | SLI Working                | Yes                  |
| Hyd Locking                 | ✓                    | Data Tag                   | ✓                    |
| Boom Suspension             | <b>✓</b>             | Air Con                    | <b>✓</b>             |
| Trailer Brakes              | <b>✓</b>             | Pick Up Hitch              | <b>✓</b>             |

### Additional Information:

6.93m lifting height and 3,200 kg lift capacity, Two-part, hydraulically extendable telescopic arm, Load-sensing system, 160 l/min capacity of the variable displacement pump with load-sensing (LS) valves, VARIPOWER 2 with twin motor, infinitely variable, electronically controlled hydrostatic ground drive, Liebherr engine with 105 kW / 142 hp, Wet disc brakes in the front axle, automatic parking brake.