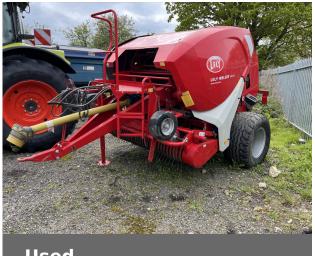

## Welger RP245

£17,500 (excl VAT)

### **Machine Specifications**

| Price        | £17,500 (excl VAT) | Year      | 2015      |
|--------------|--------------------|-----------|-----------|
| Make         | Welger             | Model     | RP245     |
| Stock Number | OT-174553964.A     | Condition | Very good |

## Additional Information:

500/55R20 Tyres, Very good condition, 35000 bales