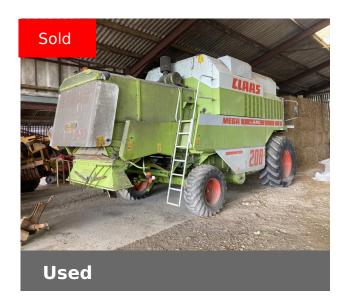

# **Machine Specifications**

| Price                       | SOLD                 | Year                | 1995         |
|-----------------------------|----------------------|---------------------|--------------|
| Make                        | CLAAS                | Model               | NEW 208 MEGA |
| Stock Number                | 51016145             | Engine Hours        | 4142         |
| Cutterbar Type              | CONTOUR              | Cutterbar size (m)  | 6.00         |
| Drum Hours                  | N/A                  | Sieves              | Standard     |
| Feeder House                | Standard with chains | Road Speed (kph)    | 20 KPH       |
| Front Tyre Size / Condition | 650/75R32 80%        | Rear Tyre Condition | 50%          |

Condition Very good

## Additional Information:

Standard chopper, Manual vane adjustment, No 3-D sieves standard sieves, Griffin Elder yield system (Need to check if in working condition), C600 header, Very good condition for age