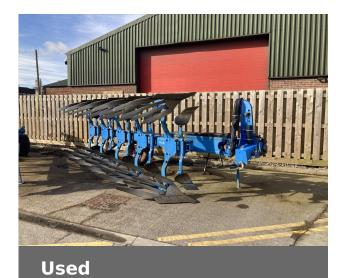

## Lemken JEWL 8 V N100

£15,000 (excl VAT)

Just In

#### Additional Information:

5 FURROW, CS 40, ELECTRIC